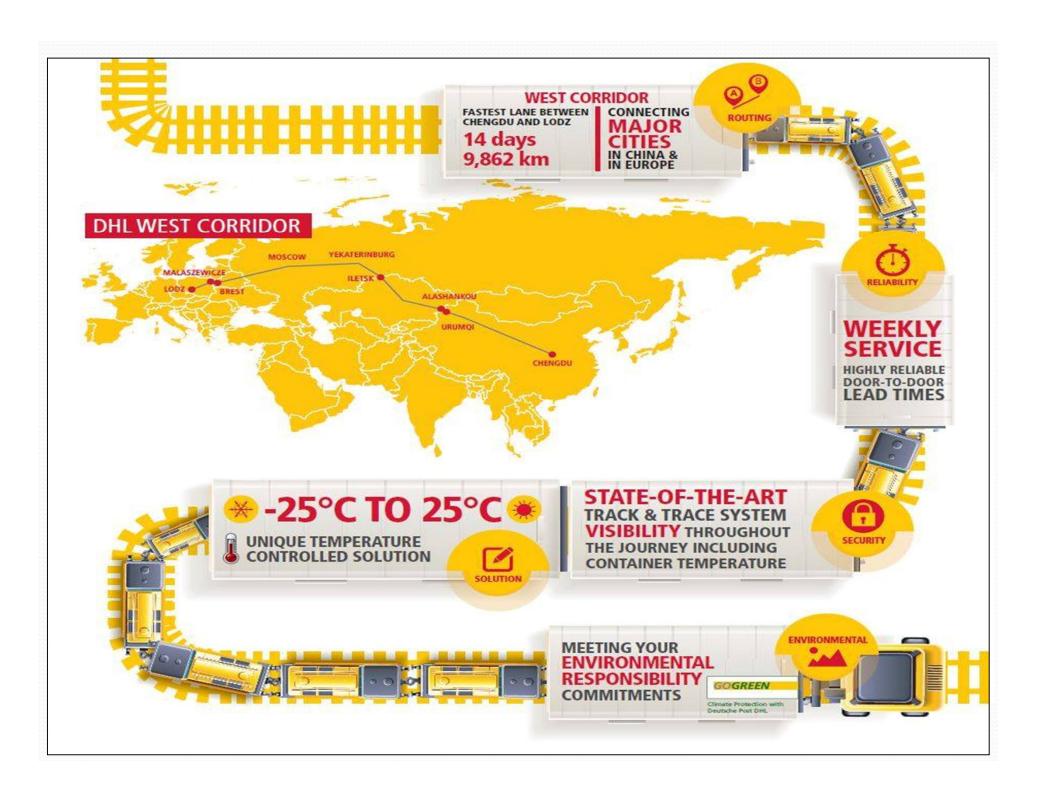

#### 6. Emerging Transportation Corridors

- Panama Canal enlargement
- Nicaragua Canal?
- Suez canal enlargement
- Northern Sea Route passage re-openning

### **6b. Emerging Transportation Corridors**