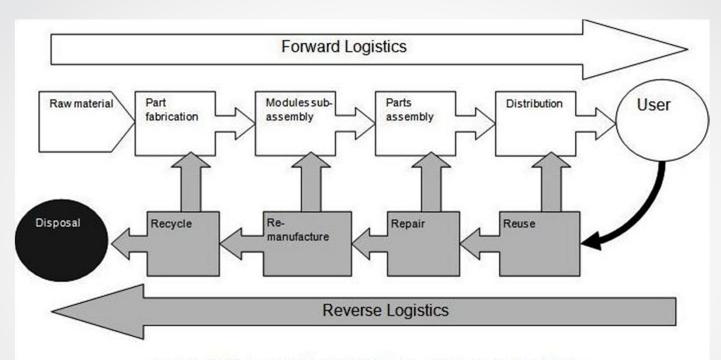

# 1. Green Supply Chains

«Firms are extending green efforts beyond the four walls of their plants to include logistics and suppliers».

Source: Iowa State University