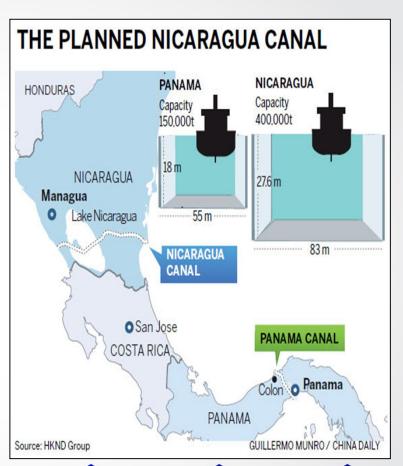

#### 6. Emerging Transportation Corridors

- Panama Canal enlargement
- Nicaragua Canal?
- Suez canal enlargement
- Northern Sea Route passage re-openning