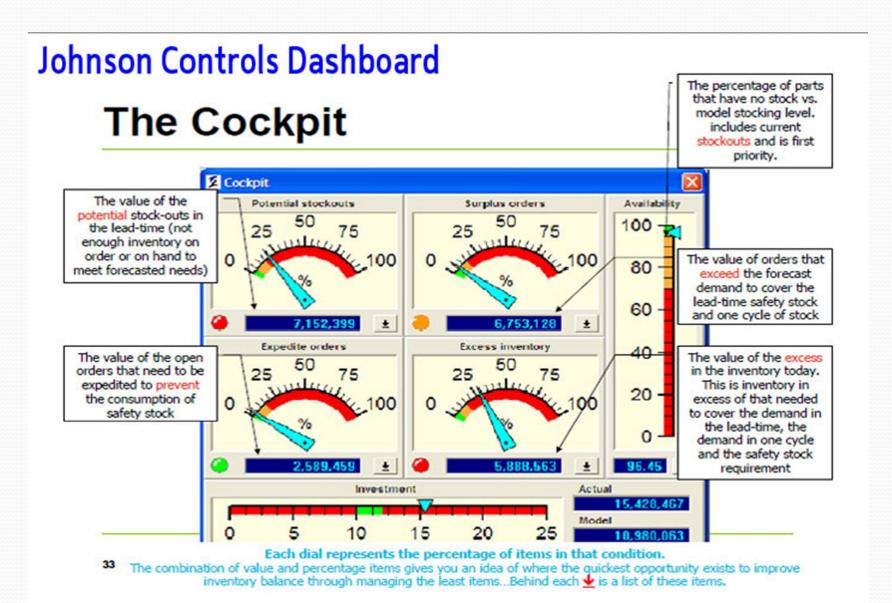

y Chain Agility: sense and respond

• QR

• ECR





# 4. Lean Thinking - Lean Management - Lean Logistics

#### Main Concepts & tools kit:

- TPS
- Kaizen
- JIT
- TOC
- Six Sigma
- ELS





#### 5. Accelerated Incorporation of Technologies

- RFID vs. Bar Code
- EPC
- Tracking & Tracing
- WMS TMS YMS
- Total Visibility
- Voice Picking
- Real time data
- Intelligent Transport Systems
- Drone delivery

#### **Pioneers:**

DHL, Alibaba & Amazon.







#### 6. Emerging Transportation Corridors

- Panama Canal enlargement
- Nicaragua Canal?
- Suez canal enlargement
- Northern Sea Route passage re-openning







### **6b. Emerging Transportation Corridors**



### 7. Demand Driven Chains

**Living Supply Chains – J. Gattorna** 



# 8. Integration and Collaboration



#### 9. Metrics in SCM



#### 10. Sustainable Transportation System



# GRACIAS!