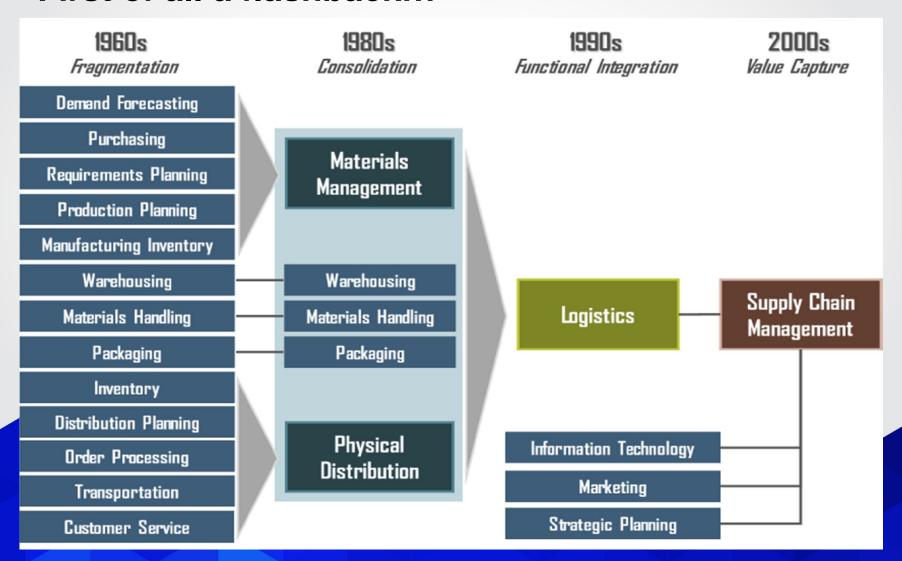

# **Contents**

- Context SCM origins
- Trend 1 Green Supply Chains
- Trend 2 Supply Chain Risk Management
- Trend 3 Supply Chain Agility
- Trend 4 Lean Thinking Lean Logistics
- Trend 5 Technology accelerated incorporation
- Trend 6 Emerging transportation corridors
- Trend 7 Demand Driven Chains
- Trend 8 Integration and Collaboration
- Trend 9 Metrics in SCM
- Trend 10 Sustainable transportation systems



# Context

#### First of all a flashback...



# 1. Green Supply Chains



«Firms are extending green efforts beyond the four walls of their plants to include logistics and suppliers».

Source: Iowa State University







### 2. Supply Chain Risk Management





Source: adapted from Manuj, I. and J.T. Mentzer, (2008) "Global supply chain risk management strategies de Negocios International Journal of Physical Distribution

#### 2a. SCM Risk Global Initiatiatives













# 3. Supply Chain Agility: sense and respond

• QR

• ECR





# 4. Lean Thinking - Lean Management - Lean Logistics

#### Main Concepts & tools kit:

- TPS
- Kaizen
- JIT
- TOC
- Six Sigma
- ELS





#### 5. Accelerated Incorporation of Technologies

- RFID vs. Bar Code
- EPC
- Tracking & Tracing
- WMS TMS YMS
- Total Visibility
- Voice Picking
- Real time data