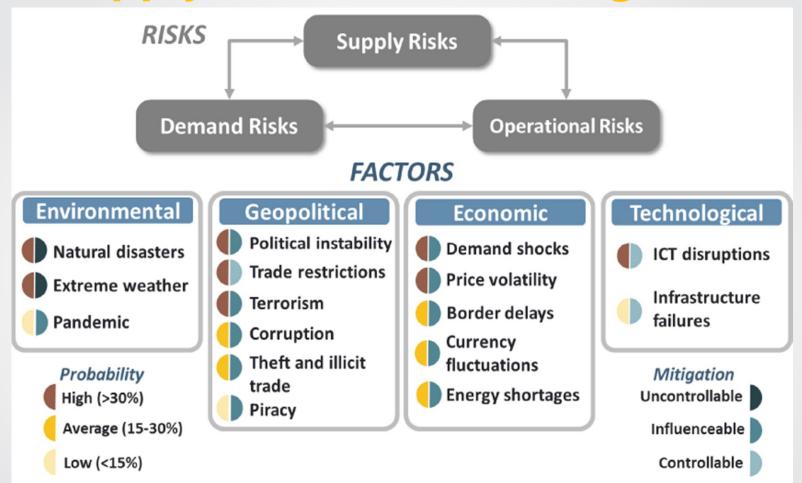

### 2. Supply Chain Risk Management

Source: adapted from Manuj, I. and J.T. Mentzer, (2008) "Global supply chain risk management strategies de Negocios International Journal of Physical Distribution

#### 2a. SCM Risk Global Initiatiatives