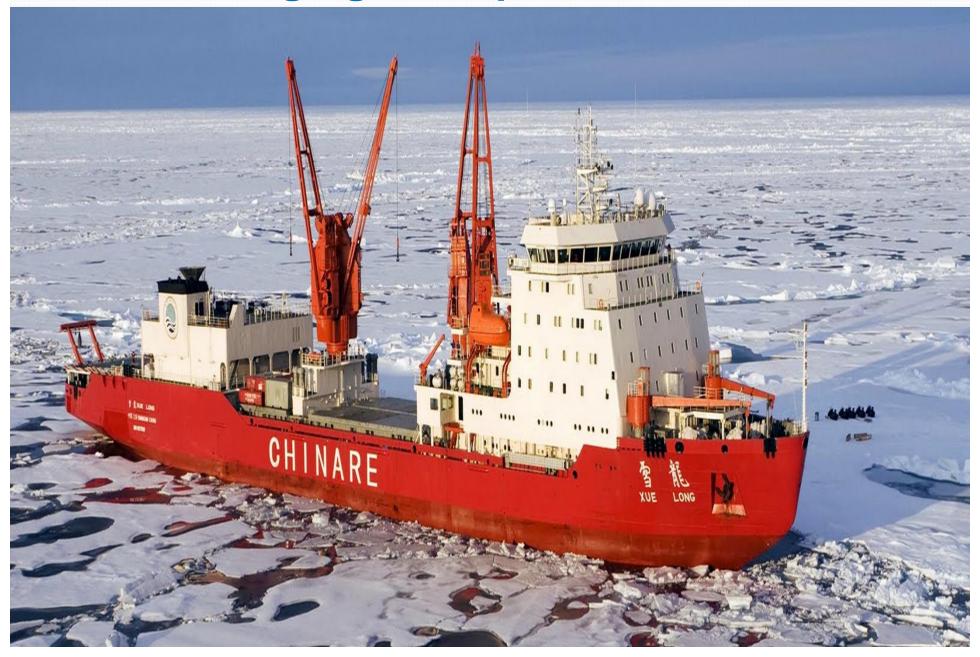

#### 6. Emerging Transportation Corridors

- Panama Canal enlargement
- Nicaragua Canal?
- Suez canal enlargement
- Northern Sea Route passage re-openning

### **6b. Emerging Transportation Corridors**